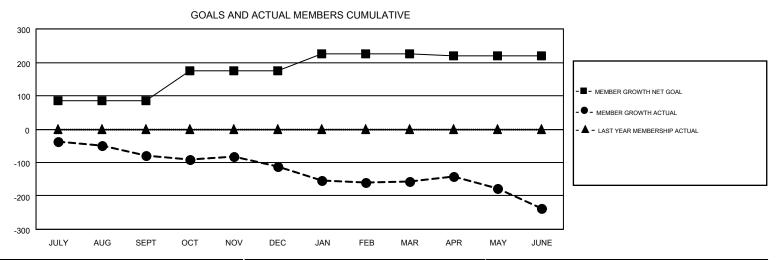

## GMT MONTHLY MEMBERSHIP PROGRESS REPORT

Results as of: 6/30/2018

**LOCATION: OKLAHOMA** 

Multiple District 3

GMT: JOE AL PICONE GMT CA 1

| GWT. OOL/ILI  | 100112        |             |               |                       |                           |                         | GIVIT CA I                                         |  |
|---------------|---------------|-------------|---------------|-----------------------|---------------------------|-------------------------|----------------------------------------------------|--|
| Clubs         |               |             |               | Members               |                           |                         |                                                    |  |
|               | RESULTS FOR   | R 2017-2018 |               | RESULTS FOR 2017-2018 |                           |                         |                                                    |  |
| QUARTER       | NEW CLUB GOAL | NEW CLUBS   | DROPPED CLUBS | QUARTER               | MEMBER GROWTH NET<br>GOAL | MEMBER GROWTH<br>ACTUAL | DROPPED<br>MEMBERS ACTUAL<br>(including transfers) |  |
| JULY/AUG/SEPT | 1             | 0           | 1             | JULY/AUG/SEPT         | 85                        | 85                      | 151                                                |  |
| OCT/NOV/DEC   | 3             | 0           | 0             | OCT/NOV/DEC           | 90                        | 108                     | 127                                                |  |
| JAN/FEB/MAR   | 3             | 0           | 1             | JAN/FEB/MAR           | 50                        | 123                     | 157                                                |  |
| APR/MAY/JUNE  | 0             | 0           | 1             | APR/MAY/JUNE          | -5                        | 121                     | 189                                                |  |