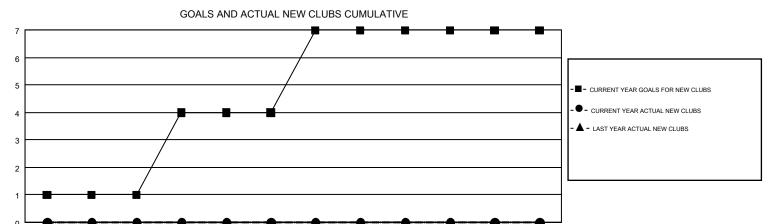

## GMT MONTHLY MEMBERSHIP PROGRESS REPORT

Results as of: 6/30/2018

**LOCATION: OKLAHOMA** 

Multiple District 3

GMT: JOE AL PICONE GMT CA 1

| GWT. OOL/ILI  | 100112        |             |               |                       |                           |                         | GIVIT CA I                                         |  |
|---------------|---------------|-------------|---------------|-----------------------|---------------------------|-------------------------|----------------------------------------------------|--|
| Clubs         |               |             |               | Members               |                           |                         |                                                    |  |
|               | RESULTS FOR   | R 2017-2018 |               | RESULTS FOR 2017-2018 |                           |                         |                                                    |  |
| QUARTER       | NEW CLUB GOAL | NEW CLUBS   | DROPPED CLUBS | QUARTER               | MEMBER GROWTH NET<br>GOAL | MEMBER GROWTH<br>ACTUAL | DROPPED<br>MEMBERS ACTUAL<br>(including transfers) |  |
| JULY/AUG/SEPT | 1             | 0           | 1             | JULY/AUG/SEPT         | 85                        | 85                      | 151                                                |  |
| OCT/NOV/DEC   | 3             | 0           | 0             | OCT/NOV/DEC           | 90                        | 108                     | 127                                                |  |
| JAN/FEB/MAR   | 3             | 0           | 1             | JAN/FEB/MAR           | 50                        | 123                     | 157                                                |  |
| APR/MAY/JUNE  | 0             | 0           | 1             | APR/MAY/JUNE          | -5                        | 121                     | 189                                                |  |